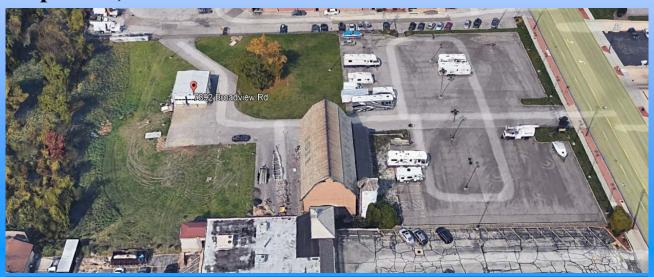

## 7892 Broadview Road Parma, Ohio

Up to 10,000 sf on 3 floors with 1.3 to 3.2 acres of land

**Description:** 7892 Broadview Road located on the Northwest corner of Broadview and Sprague Roads. Former Greenhouse could be utilized for many uses. Adjacent plaza is roughly 35,266 sq ft on 3.29 acres

**Nearby Tenants:** Meijer's, Marc's, Giant Eagle, Acme, Big Lots, Planet Fitness, Tractor Supply, O'Reilly's, Litehouse Pools, Aldi's, Discount Drug Mart, American Freight, etc.